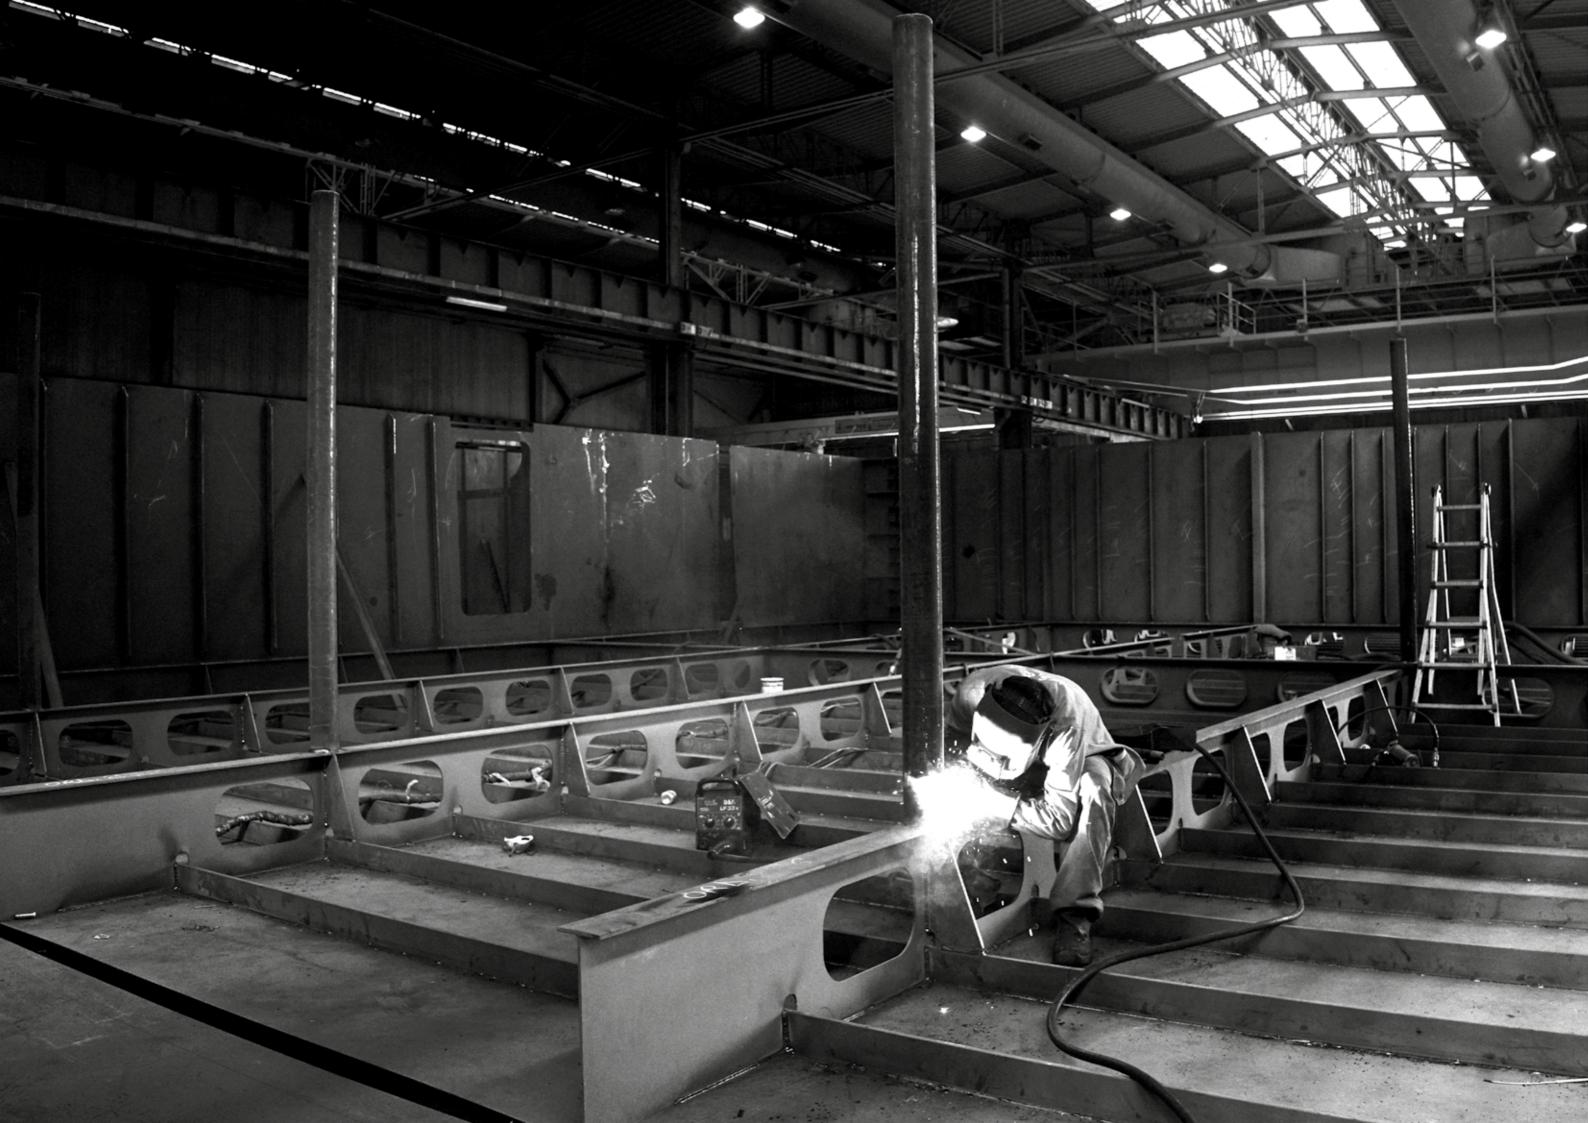

### **COVERED AREA**

The covered area is divided into nr. 6 150 m wide spans equipped with 22 bridge cranes with lifting capacities ranging from 10 t to 100 t, as well as with other lifting means.

# NEERING

The construction and the mechanical, electrical and instrumental assembly of "turnkey plants", from the development to the detailed engineering phase, up to commissioning and support services, are among Idromacchine Spa's main industrial activities. The company's organizational abilities and its resources in terms of equipment and vehicles allow even large worksites to be opened and maintained for the execution of scheduled and extraordinary maintenance activities, with plants in operation or shut down, as well as revamping and repowering. Idromacchine Spa guarantees top quality work and on time delivery of commissioned works while always ensuring the highest safety standards in the work environment.