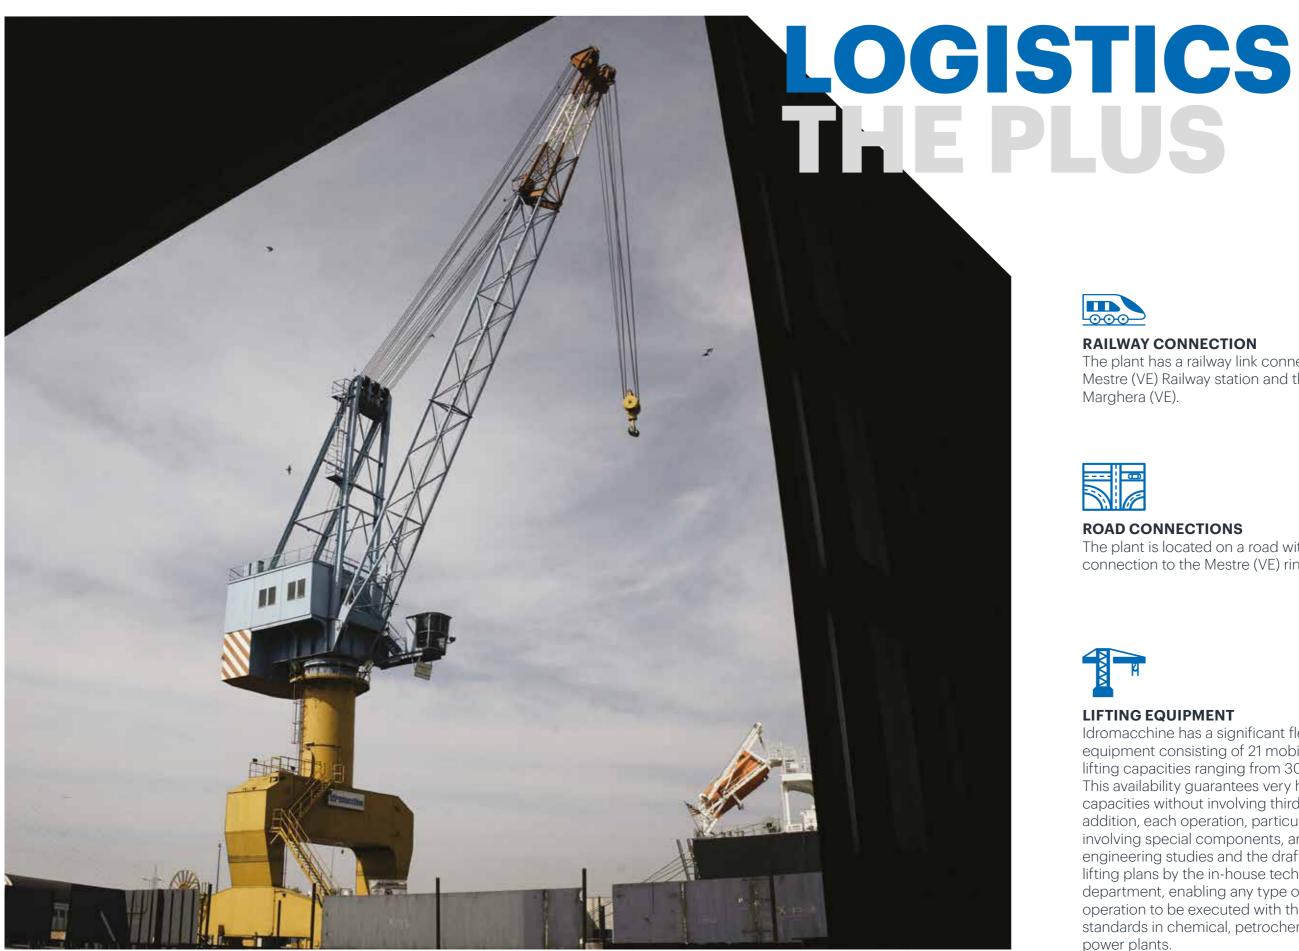

### DOCK

Idromacchine Spa has a 135 m x 20 m dock with Ro-Ro ramp and a 135 m x 25 m expanse of water located on the Porto Marghera West Industrial Canal. The infrastructure includes a 60 t crane with an outreach of 35 m.

13

The plant has a railway link connected to the Mestre (VE) Railway station and the port of

The plant is located on a road with a direct connection to the Mestre (VE) ring road.

Idromacchine has a significant fleet of lifting equipment consisting of 21 mobile cranes with lifting capacities ranging from 30 to 450 tons. This availability guarantees very high assembly capacities without involving third parties. In addition, each operation, particularly those involving special components, are supported by engineering studies and the drafting of specific lifting plans by the in-house technical and safety department, enabling any type of assembly operation to be executed with the highest safety standards in chemical, petrochemical, and