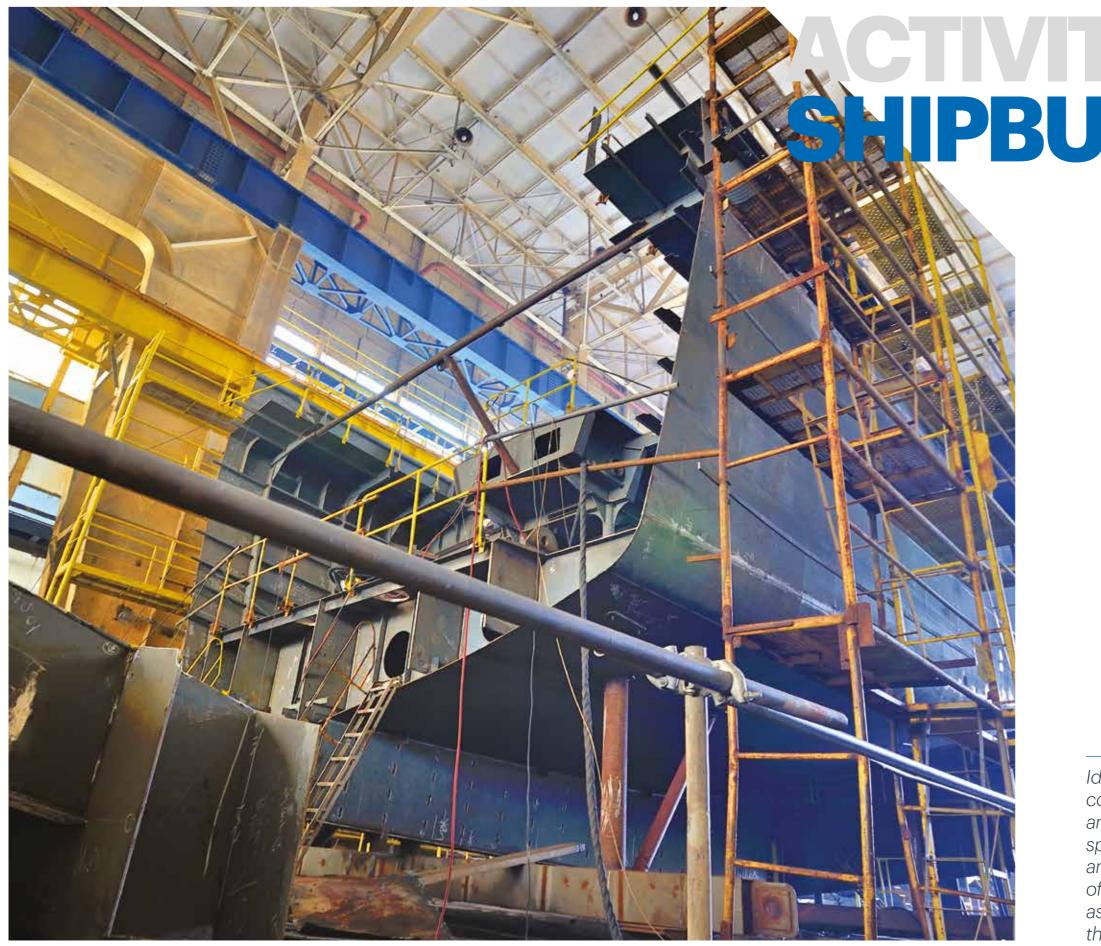

## CTIVITIES NPBUILDING

IDROMACCHINE'S TYPICAL PRODUCTION FOR THE NAVAL SECTOR INCLUDES:

● LARGE METAL STRUCTURES (steel and L.L.)

- OBILE ROAD BRIDGES (swivel and retractable)
- BARRIER GATES AND REGULATION

O NAVIGATION CONCHE

OONSTRUCTION OF DEHALERS ASSEMBLY

ONSTRUCTION ASSEMBLY LARGE TANKS FOR LIQUID GASES

OCONSTRUCTION ASSEMBLY WATER TREATMENT PLANTS

● PRE-FABRICATION PANEL MODULES

● PREFABRICATION NAVAL SECTIONS

⊖ HULLS

Idromacchine is highly specialized in the construction of onshore and offshore plants. The pride of the company is the construction, assembly and commissioning of the "MO.SE" prototype, the Experimental Electromechanical Module designed to protect Venice and the lagoon from high tides.