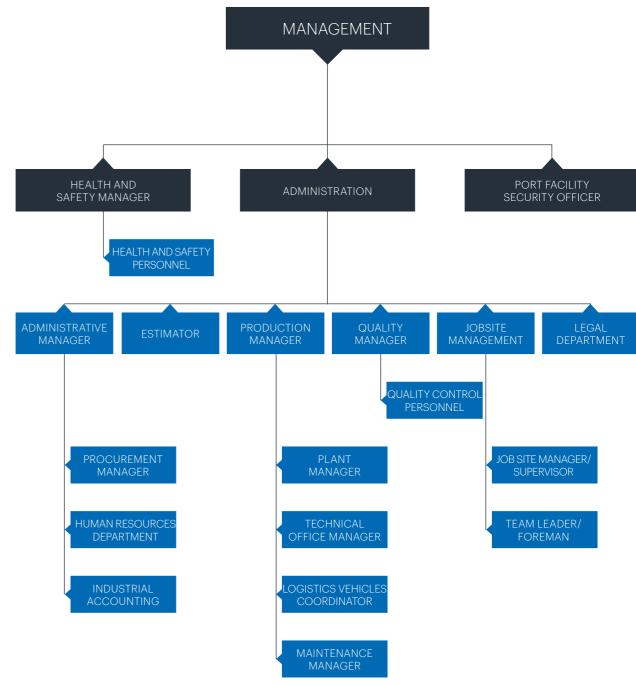

HAPE"**

Company profile

M







6



Idromacchine Spa was established in 1969 in Porto Marghera (VE). The company is one of the most important plant manufacturers in Italy due to the organization and the potential of its production plant, which allow the manufactured products to be shipped by sea.

Idromacchine develops, constructs and installs plants for leading national and international companies.

Thanks to the considerable experience gained over fifty years, to the considerable investments in instrumental activities, and to its programming and coordination abilities, today Idromacchine is a leader in the construction and maintenance of industrial plants.

# NUMBERS

years of experience

specialized employees

projects completed

 $72.000 \text{ m}^2$ plant

## CORPORATE STRUCTURE



M

9



## PORTO MARGHERA THE AREA

The Idromacchine production plant (plant terminal), located in Porto Marghera (VE), is a 72.000 SQM area, 22.500 SMQ of which are covered. It has offices, warehouses and all kinds of utilities.





## **STABILIMENTO**

### **COVERED AREA**

The covered area is divided into nr. 6 150 m wide spans equipped with 22 bridge cranes with lifting capacities ranging from 10 t to 100 t, as well as with other lifting means.



### **EXTERNAL AREA**

The 55 x 118 m reinforced concrete external yard bears loads of up to 100 t per square meter.

### DOCK

Idromacchine Spa has a 135 m x 20 m dock with Ro-Ro ramp and a 135 m x 25 m expanse of water located on the Porto Marghera West Industrial Canal. The infrastructure includes a 60 t crane with an outreach of 35 m.