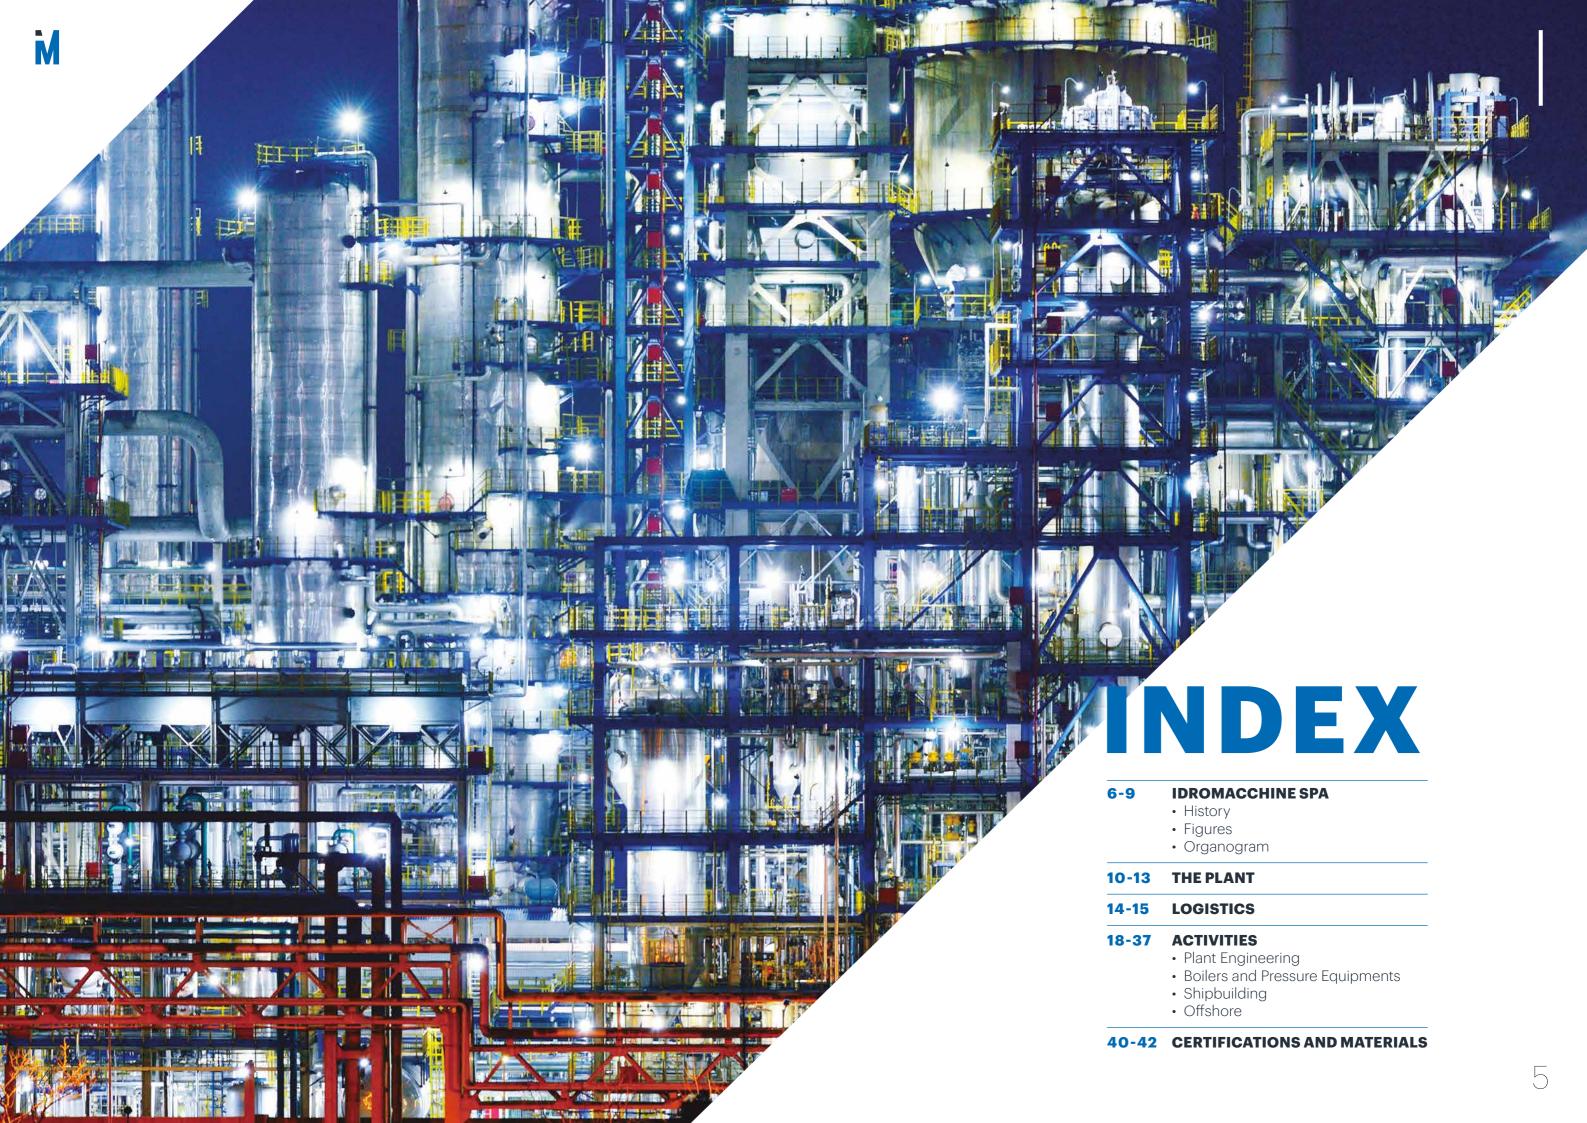

## PORTO MARGHERA THE AREA

The Idromacchine production plant (plant terminal), located in Porto Marghera (VE), is a 72.000 SQM area, 22.500 SMQ of which are covered. It has offices, warehouses and all kinds of utilities.

### DOCK

Idromacchine Spa has a 135 m x 20 m dock with Ro-Ro ramp and a 135 m x 25 m expanse of water located on the Porto Marghera West Industrial Canal. The infrastructure includes a 60 t crane with an outreach of 35 m.