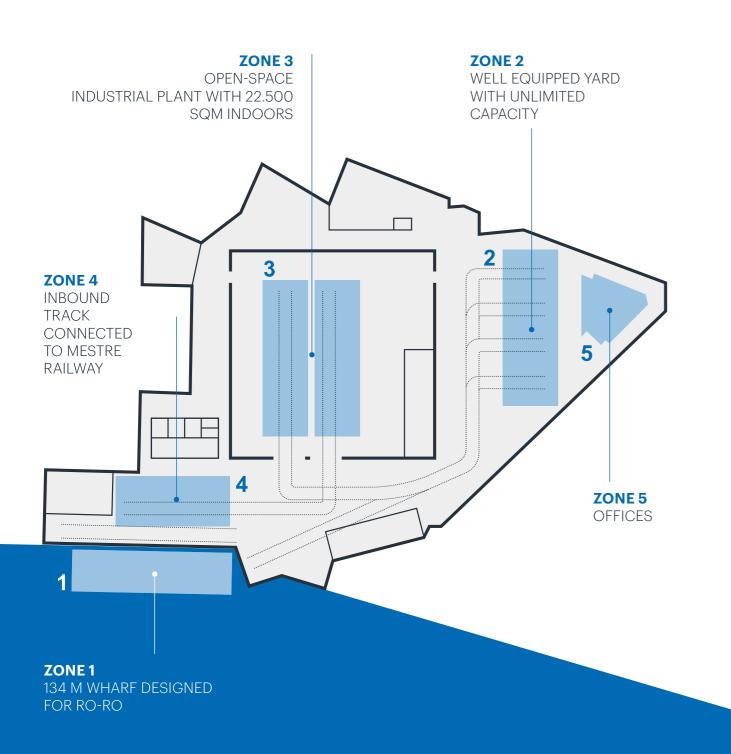

## PORTO MARGHERA THE AREA

The Idromacchine production plant (plant terminal), located in Porto Marghera (VE), is a 72.000 SQM area, 22.500 SMQ of which are covered. It has offices, warehouses and all kinds of utilities.

### **COVERED AREA**

The covered area is divided into nr. 6 150 m wide spans equipped with 22 bridge cranes with lifting capacities ranging from 10 t to 100 t, as well as with other lifting means.

### **EXTERNAL AREA**

The 55 x 118 m reinforced concrete external yard bears loads of up to 100 t per square meter.

### DOCK

Idromacchine Spa has a 135 m x 20 m dock with Ro-Ro ramp and a 135 m x 25 m expanse of water located on the Porto Marghera West Industrial Canal. The infrastructure includes a 60 t crane with an outreach of 35 m.

13

The plant has a railway link connected to the Mestre (VE) Railway station and the port of

The plant is located on a road with a direct connection to the Mestre (VE) ring road.

Idromacchine has a significant fleet of lifting equipment consisting of 21 mobile cranes with lifting capacities ranging from 30 to 450 tons. This availability guarantees very high assembly capacities without involving third parties. In addition, each operation, particularly those involving special components, are supported by engineering studies and the drafting of specific lifting plans by the in-house technical and safety department, enabling any type of assembly operation to be executed with the highest safety standards in chemical, petrochemical, and