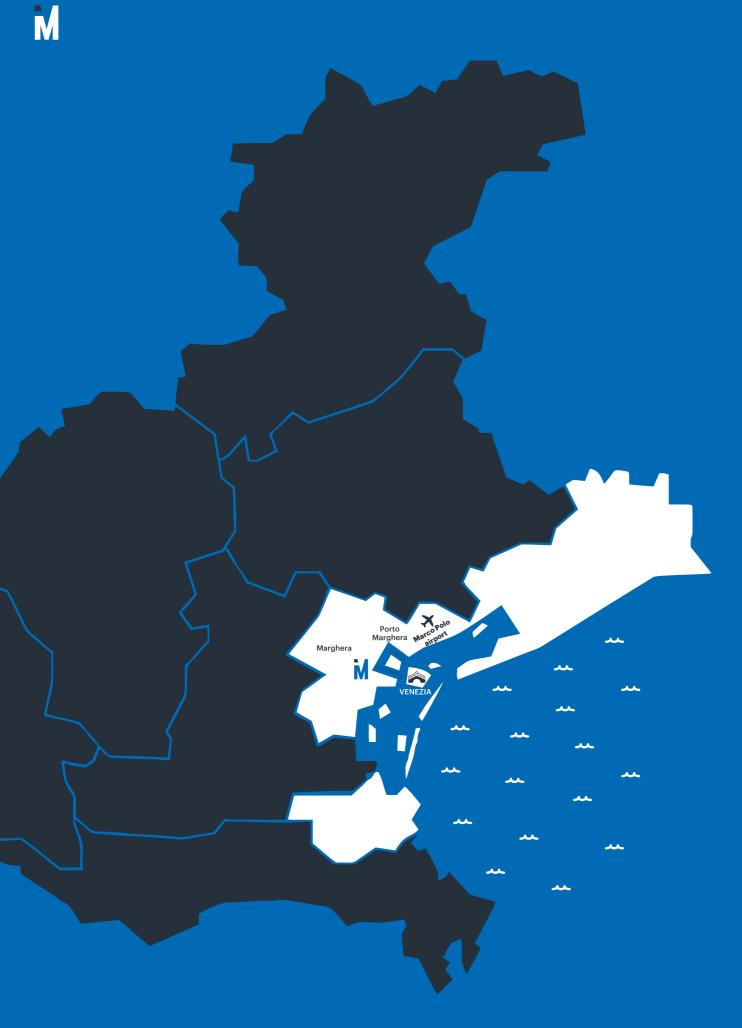

## PORTO MARGHERA THE AREA

The Idromacchine production plant (plant terminal), located in Porto Marghera (VE), is a 72.000 SQM area, 22.500 SMQ of which are covered. It has offices, warehouses and all kinds of utilities.