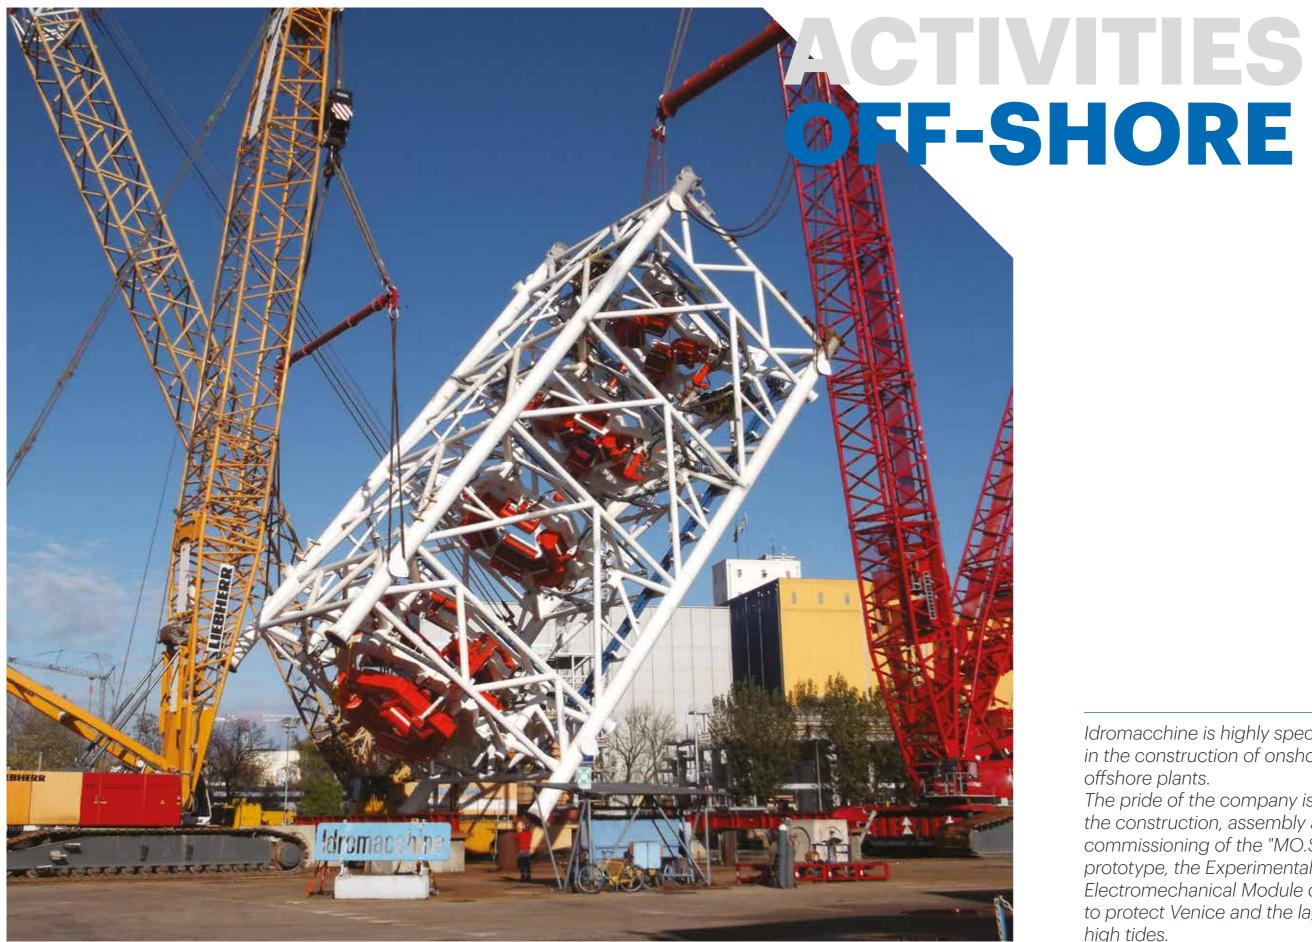

⊖ HULLS

Idromacchine is highly specialized in the construction of onshore and offshore plants. The pride of the company is the construction, assembly and commissioning of the "MO.SE" prototype, the Experimental Electromechanical Module designed to protect Venice and the lagoon from high tides.

Among the most prestigious companies in this sector, Idromacchine can boast the construction, assembly and launching from its quay of the "MO.S.E." prototype, the Experimental Electromechanical Module for the regulation of the waters of the Venice lagoon, for which Idromacchine owns the patents related to the articulated joints.