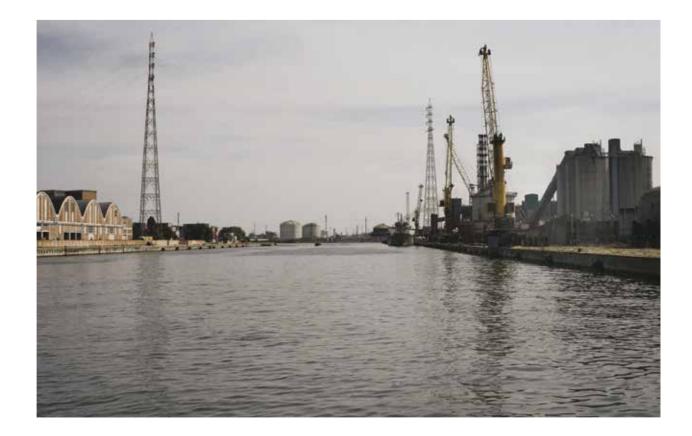

## PORTO MARGHERA THE AREA

The Idromacchine production plant (plant terminal), located in Porto Marghera (VE), is a 72.000 SQM area, 22.500 SMQ of which are covered. It has offices, warehouses and all kinds of utilities.

### DOCK

Idromacchine Spa has a 135 m x 20 m dock with Ro-Ro ramp and a 135 m x 25 m expanse of water located on the Porto Marghera West Industrial Canal. The infrastructure includes a 60 t crane with an outreach of 35 m.