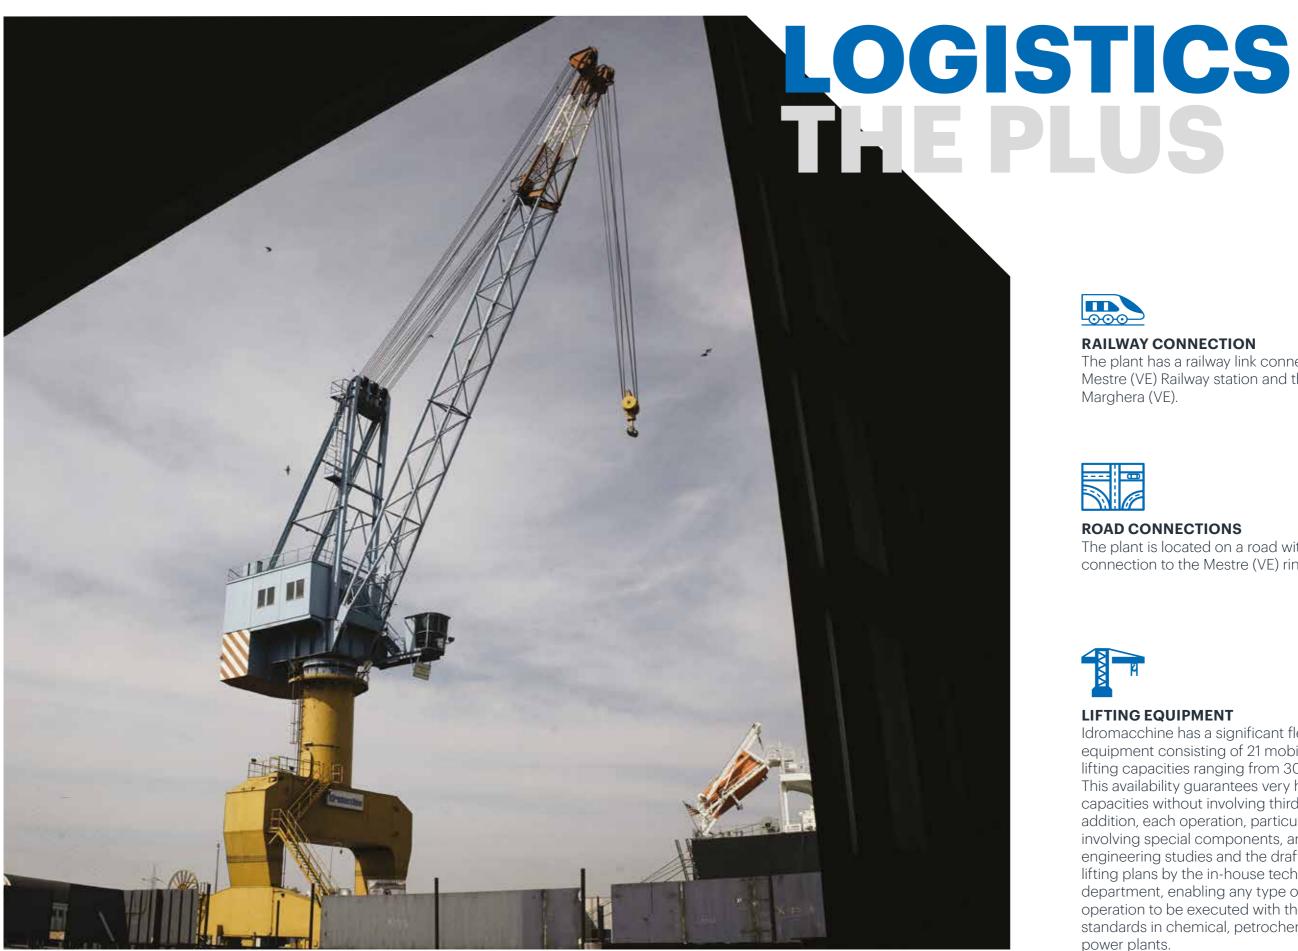

13

The plant has a railway link connected to the Mestre (VE) Railway station and the port of

The plant is located on a road with a direct connection to the Mestre (VE) ring road.

Idromacchine has a significant fleet of lifting equipment consisting of 21 mobile cranes with lifting capacities ranging from 30 to 450 tons. This availability guarantees very high assembly capacities without involving third parties. In addition, each operation, particularly those involving special components, are supported by engineering studies and the drafting of specific lifting plans by the in-house technical and safety department, enabling any type of assembly operation to be executed with the highest safety standards in chemical, petrochemical, and