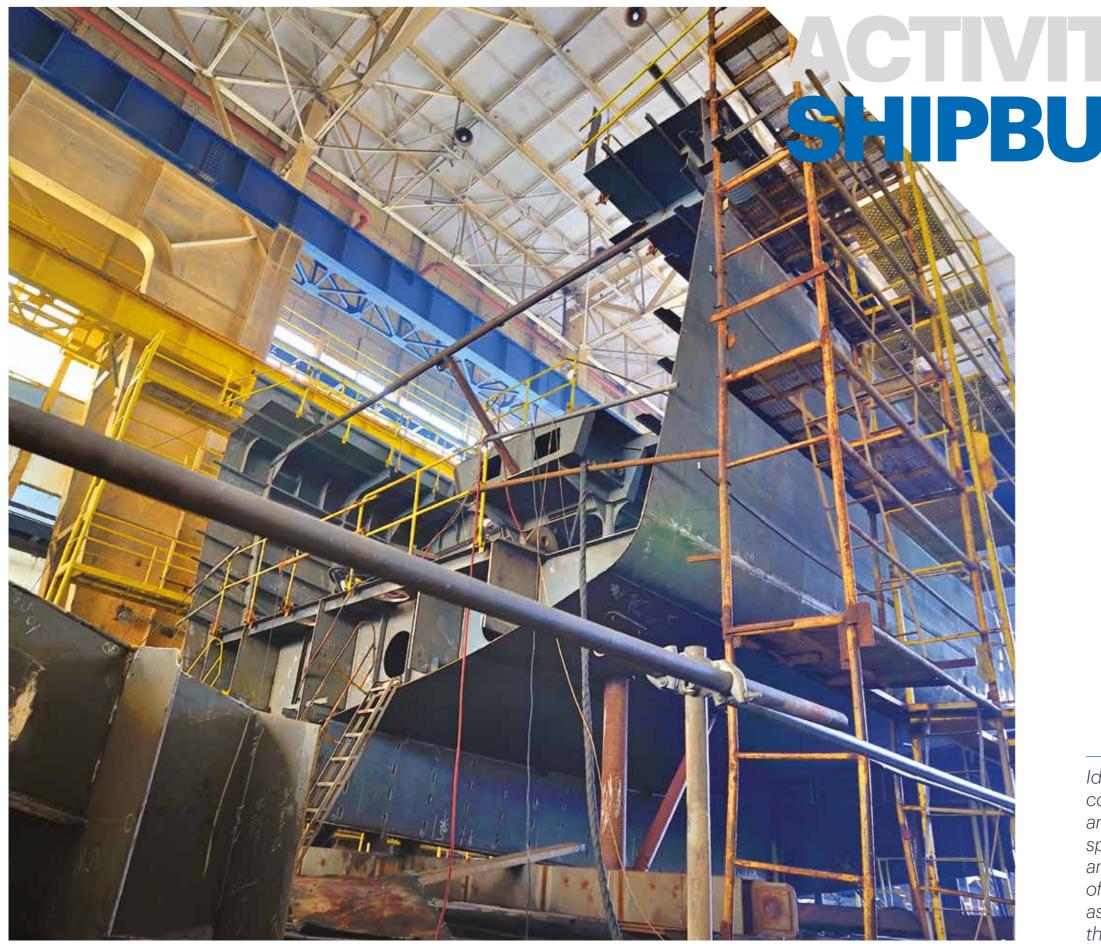

## CTIVITIES NPBUILDING

IDROMACCHINE'S TYPICAL PRODUCTION FOR THE NAVAL SECTOR INCLUDES:

⊖ LARGE METAL STRUCTURES (steel and L.L.)

- OBILE ROAD BRIDGES (swivel and retractable)
- BARRIER GATES AND REGULATION

O NAVIGATION CONCHE

OCONSTRUCTION OF DEHALERS ASSEMBLY

OCNSTRUCTION ASSEMBLY LARGE TANKS FOR LIQUID GASES

OCONSTRUCTION ASSEMBLY WATER TREATMENT PLANTS

● PRE-FABRICATION PANEL MODULES

● PREFABRICATION NAVAL SECTIONS

⊖ HULLS

Prefabrication cruise ship sections.

Idromacchine is highly specialized in the construction of onshore and offshore plants. The pride of the company is the construction, assembly and commissioning of the "MO.SE" prototype, the Experimental Electromechanical Module designed to protect Venice and the lagoon from high tides.