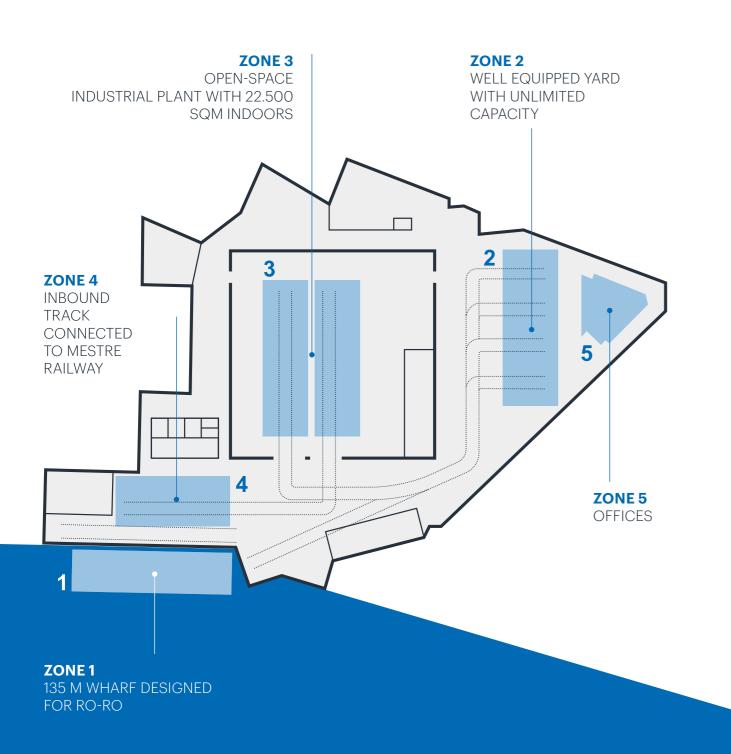

## PORTO MARGHERA THE AREA

The Idromacchine production plant (plant terminal), located in Porto Marghera (VE), is a 72.000 SQM area, 22.500 SMQ of which are covered. It has offices, warehouses and all kinds of utilities.

### **COVERED AREA**

The covered area is divided into nr. 6 150 m wide spans equipped with 22 bridge cranes with lifting capacities ranging from 10 t to 100 t, as well as with other lifting means.

### **EXTERNAL AREA**

The 55 x 118 m reinforced concrete external yard bears loads of up to 100 t per square meter.

### DOCK

Idromacchine Spa has a 135 m x 20 m dock with Ro-Ro ramp and a 135 m x 25 m expanse of water located on the Porto Marghera West Industrial Canal. The infrastructure includes a 50 t crane with an outreach of 35 m.

13

The plant has a railway link connected to the Mestre (VE) Railway station and the port of

The plant is located on a road with a direct connection to the Mestre (VE) ring road.

Idromacchine has a significant fleet of lifting equipment consisting of 21 mobile cranes with lifting capacities ranging from 30 to 450 tons. This availability guarantees very high assembly capacities without involving third parties. In addition, each operation, particularly those involving special components, are supported by engineering studies and the drafting of specific lifting plans by the in-house technical and safety department, enabling any type of assembly operation to be executed with the highest safety standards in chemical, petrochemical, and