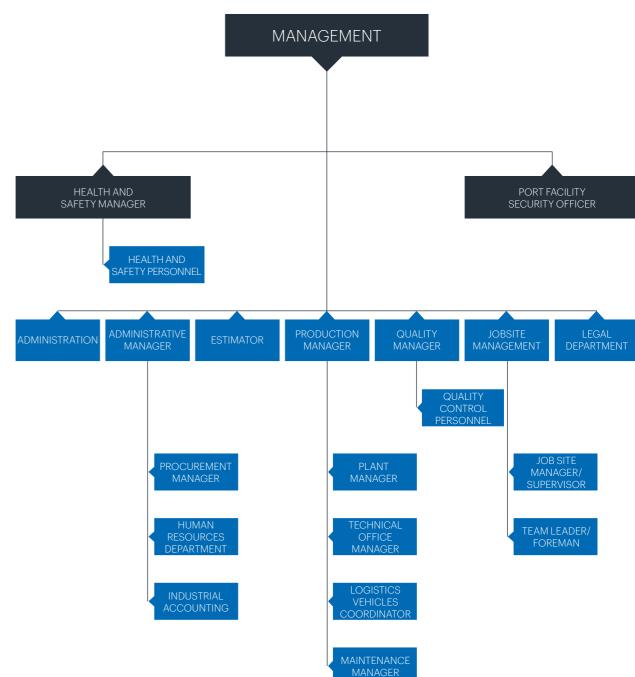

SHAPE"**

Company profile

M









Idromacchine Spa was established in 1969 in Porto Marghera (VE). The company is one of the most important plant manufacturers in Italy due to the organization and the potential of its production plant, which allow the manufactured products to be shipped by sea.

Idromacchine develops, constructs and installs plants for leading national and international companies.

Thanks to the considerable experience gained over fifty years, to the considerable investments in instrumental activities, and to its programming and coordination abilities, today Idromacchine is a leader in the construction and maintenance of industrial plants.

## NUMBERS

years of experience

specialized employees

projects completed

 $72.000 \text{ m}^2$ plant

## CORPORATE STRUCTURE



M

9



## PORTO MARGHERA THE AREA

The Idromacchine production plant (plant terminal), located in Porto Marghera (VE), is a 72.000 SQM area, 22.500 SMQ of which are covered. It has offices, warehouses and all kinds of utilities.





## **STABILIMENTO**

### **COVERED AREA**

The covered area is divided into nr. 6 150 m wide spans equipped with 22 bridge cranes with lifting capacities ranging from 10 t to 100 t, as well as with other lifting means.



### **EXTERNAL AREA**

The 55 x 118 m reinforced concrete external yard bears loads of up to 100 t per square meter.

### DOCK

Idromacchine Spa has a 135 m x 20 m dock with Ro-Ro ramp and a 135 m x 25 m expanse of water located on the Porto Marghera West Industrial Canal. The infrastructure includes a 50 t crane with an outreach of 35 m.