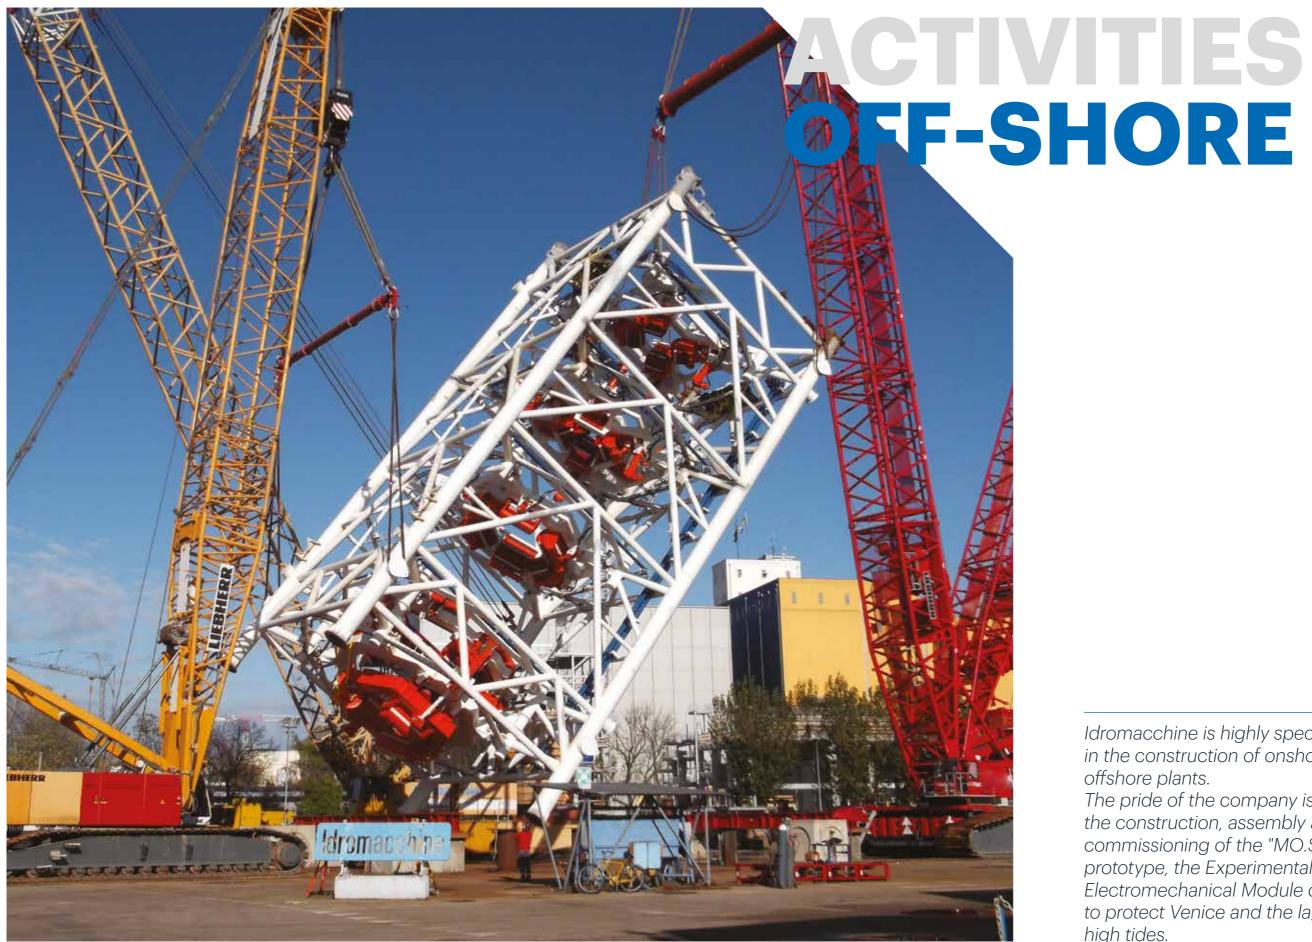

⊖ HULLS

Prefabrication cruise ship sections.

Idromacchine is highly specialized in the construction of onshore and offshore plants. The pride of the company is the construction, assembly and commissioning of the "MO.SE" prototype, the Experimental Electromechanical Module designed to protect Venice and the lagoon from high tides.

Among the most prestigious companies in this sector, Idromacchine can boast the construction, assembly and launching from its quay of the "MO.S.E." prototype, the Experimental Electromechanical Module for the regulation of the waters of the Venice lagoon, for which Idromacchine owns the patents related to the articulated joints.