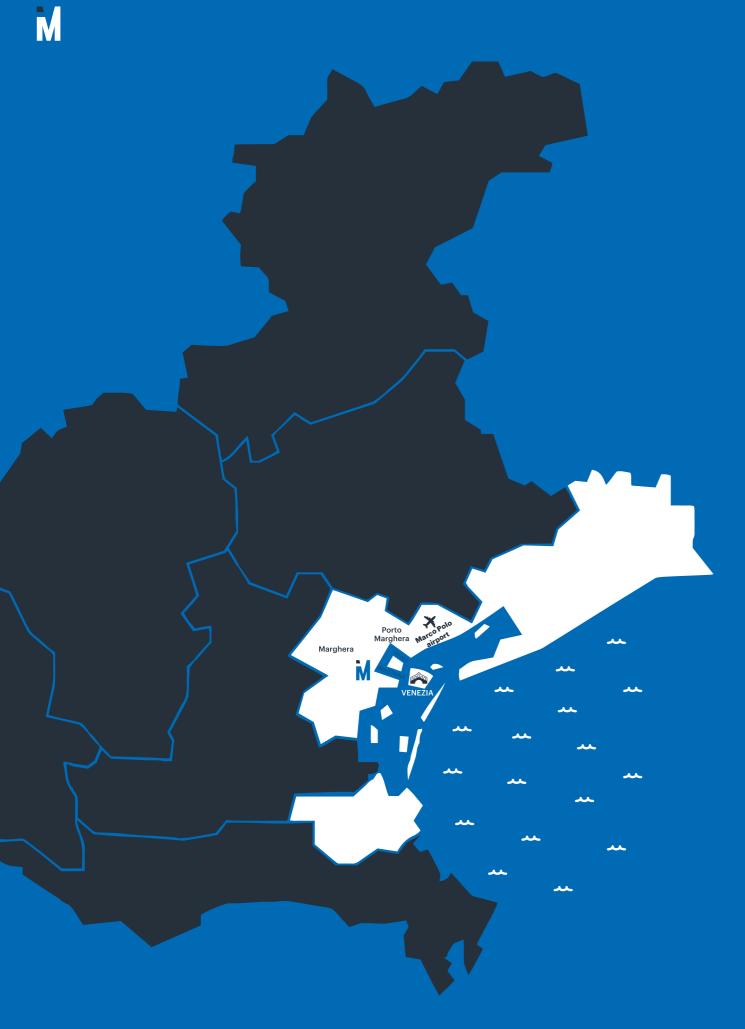

## PORTO MARGHERA THE AREA

The Idromacchine production plant (plant terminal), located in Porto Marghera (VE), is a 72.000 SQM area, 22.500 SMQ of which are covered. It has offices, warehouses and all kinds of utilities.