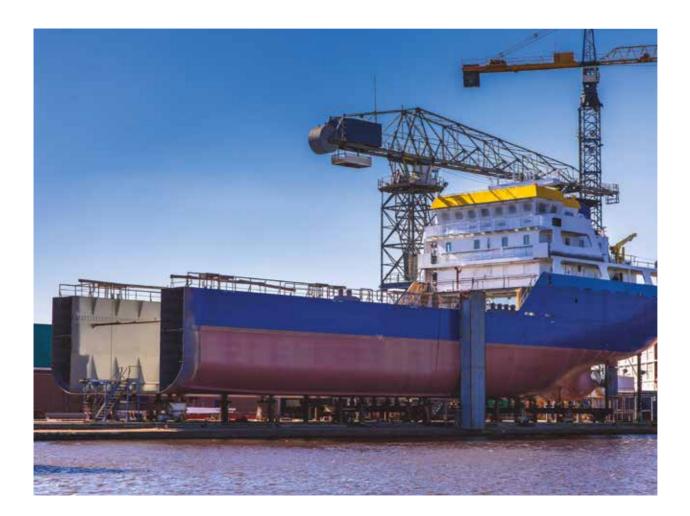

⊖ HULLS

Prefabrication cruise ship sections.

Idromacchine is highly specialized in the construction of onshore and offshore plants. The pride of the company is the construction, assembly and commissioning of the "MO.SE" prototype, the Experimental Electromechanical Module designed to protect Venice and the lagoon from high tides.

Among the most prestigious companies in this sector, Idromacchine can boast the construction, assembly and launching from its quay of the "MO.S.E." prototype, the Experimental Electromechanical Module for the regulation of the waters of the Venice lagoon, for which Idromacchine owns the patents related to the articulated joints.