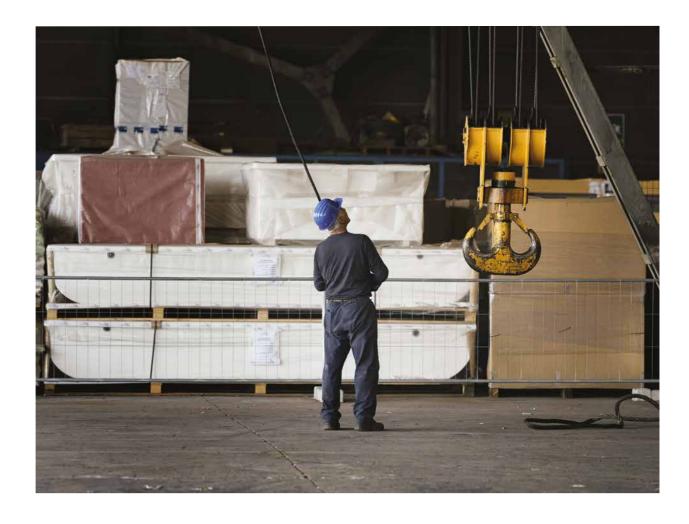

#### LIFTING EQUIPMENT

Idromacchine has a significant fleet of lifting equipment consisting of 21 mobile cranes with lifting capacities ranging from 30 to 450 tons. This availability guarantees very high assembly capacities without involving third parties. In addition, each operation, particularly those involving special components, are supported by engineering studies and the drafting of specific lifting plans by the in-house technical and safety department, enabling any type of assembly operation to be executed with the highest safety standards in chemical, petrochemical, and power plants.