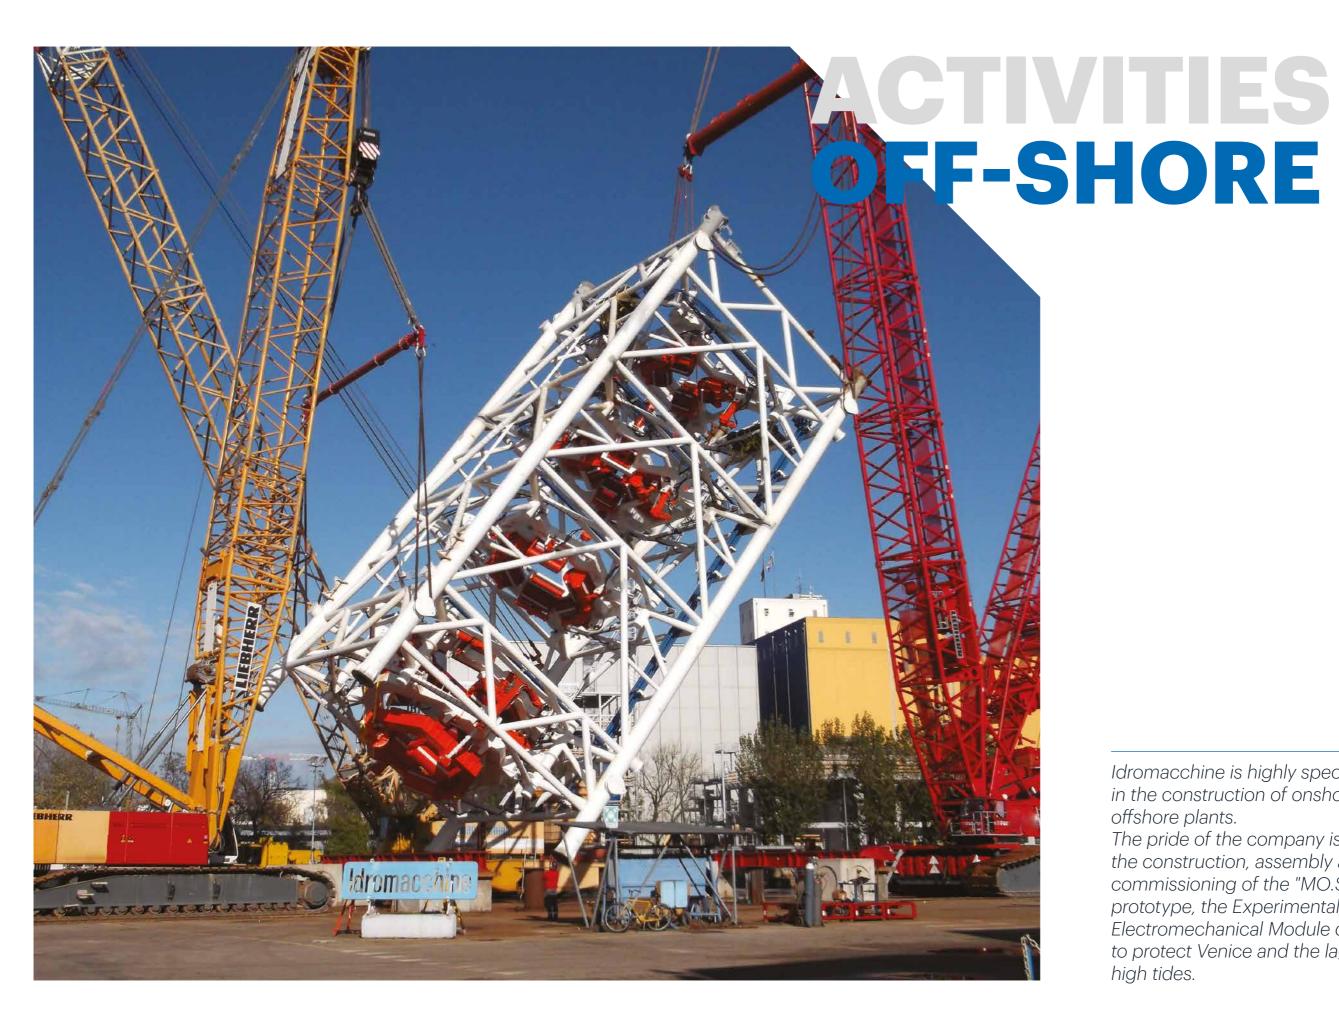

Idromacchine is highly specialized in the construction of onshore and offshore plants.

The pride of the company is the construction, assembly and commissioning of the "MO.SE" prototype, the Experimental Electromechanical Module designed to protect Venice and the lagoon from high tides.

## "MO.S.E." PROTOTYPE

Among the most prestigious companies in this sector, Idromacchine can boast the construction, assembly and launching from its quay of the "MO.S.E." prototype, the Experimental Electromechanical Module for the regulation of the waters of the Venice lagoon, for which Idromacchine owns the patents related to the articulated joints.