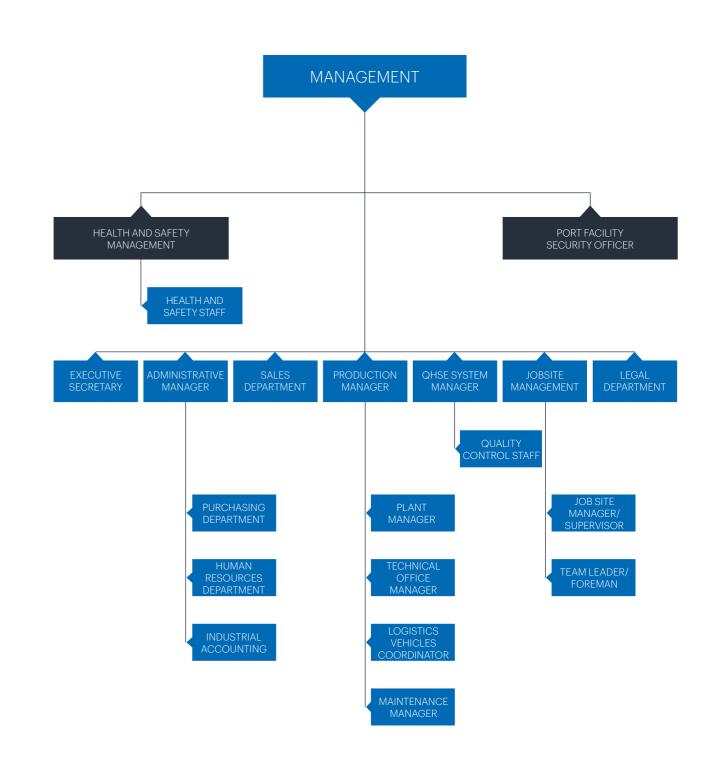

ORROW TAKES SHAPE"







Idromacchine Spa was established in 1969 in Porto Marghera (VE). The company is one of the most important plant manufacturers in Italy due to the organization and the potential of its production plant, which allow the manufactured products to be shipped by sea.

Idromacchine develops, constructs and installs plants for leading national and international companies.

Thanks to the considerable experience gained over fifty years, to the considerable investments in instrumental activities, and to its programming and coordination abilities, today Idromacchine is a leader in the construction and maintenance of industrial plants.

## NUMBERS

years of experience

280 specialized employees

+2.000
projects completed

72.000 m<sup>2</sup> plant

# **CORPORATE STRUCTURE**





## PORTO MARGHERA THE AREA

The Idromacchine production plant (plant terminal), located in Porto Marghera (VE), is a 75.000 SQM area, 22.500 SMQ of which are covered. It has offices, warehouses and all kinds of utilities.



## **STABILIMENTO**



#### **COVERED AREA**

The covered area is divided into nr. 6 150 m wide spans equipped with 22 bridge cranes with lifting capacities ranging from 10 t to 100 t, as well as with other lifting means.



### **EXTERNAL AREA**

The 55 x 118 m reinforced concrete external yard bears loads of up to 100 t per square meter.



## **DOCK**

Idromacchine Spa has a 135 m x 20 m dock with Ro-Ro ramp and a 135 m x 25 m expanse of water located on the Porto Marghera West Industrial Canal. The infrastructure includes a 50 t crane with an outreach of 35 m.