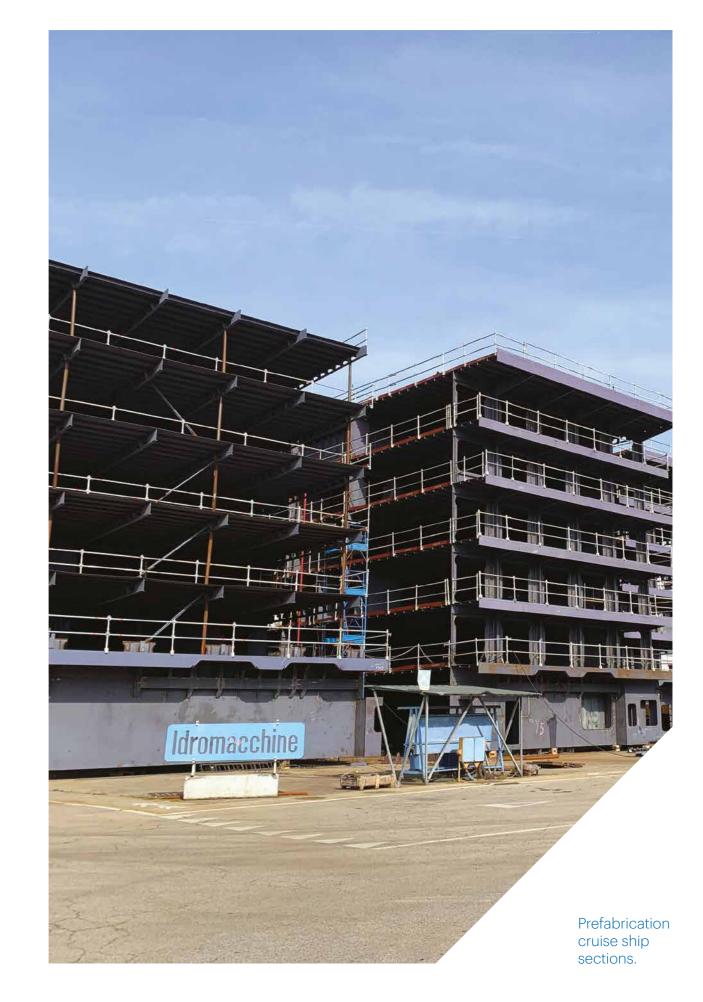

Idromacchine is authorized to construct ships and floating structures and is able to supply "turnkey" specialized marine units, prefabricated and pre-equipped sections and blocks of considerable dimensions, ready for assembly in the dry docks indicated by the client.

## IDROMACCHINE'S TYPICAL PRODUCTION FOR THE NAVAL SECTOR INCLUDES:

- LARGE METAL STRUCTURES (steel and L.L.)
- BARRIER GATES AND REGULATION
- NAVIGATION CONCHE
- **⊙** CONSTRUCTION OF DEHALERS ASSEMBLY
- OCONSTRUCTION ASSEMBLY LARGE TANKS FOR LIQUID GASES
- **⊙** CONSTRUCTION ASSEMBLY WATER TREATMENT PLANTS
- PRE-FABRICATION PANEL MODULES
- PREFABRICATION NAVAL SECTIONS
- HULLS