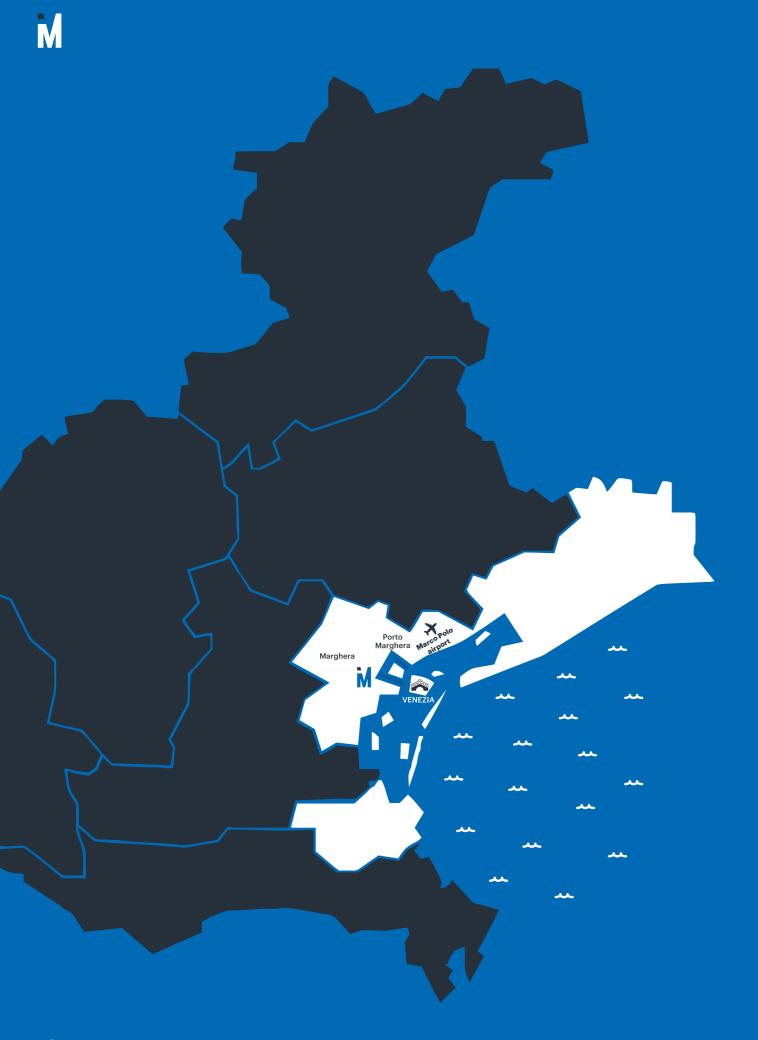

## PORTO MARGHERA THE AREA

The Idromacchine production plant (plant terminal), located in Porto Marghera (VE), is a 75.000 SQM area, 22.500 SMQ of which are covered. It has offices, warehouses and all kinds of utilities.

## **STABILIMENTO**