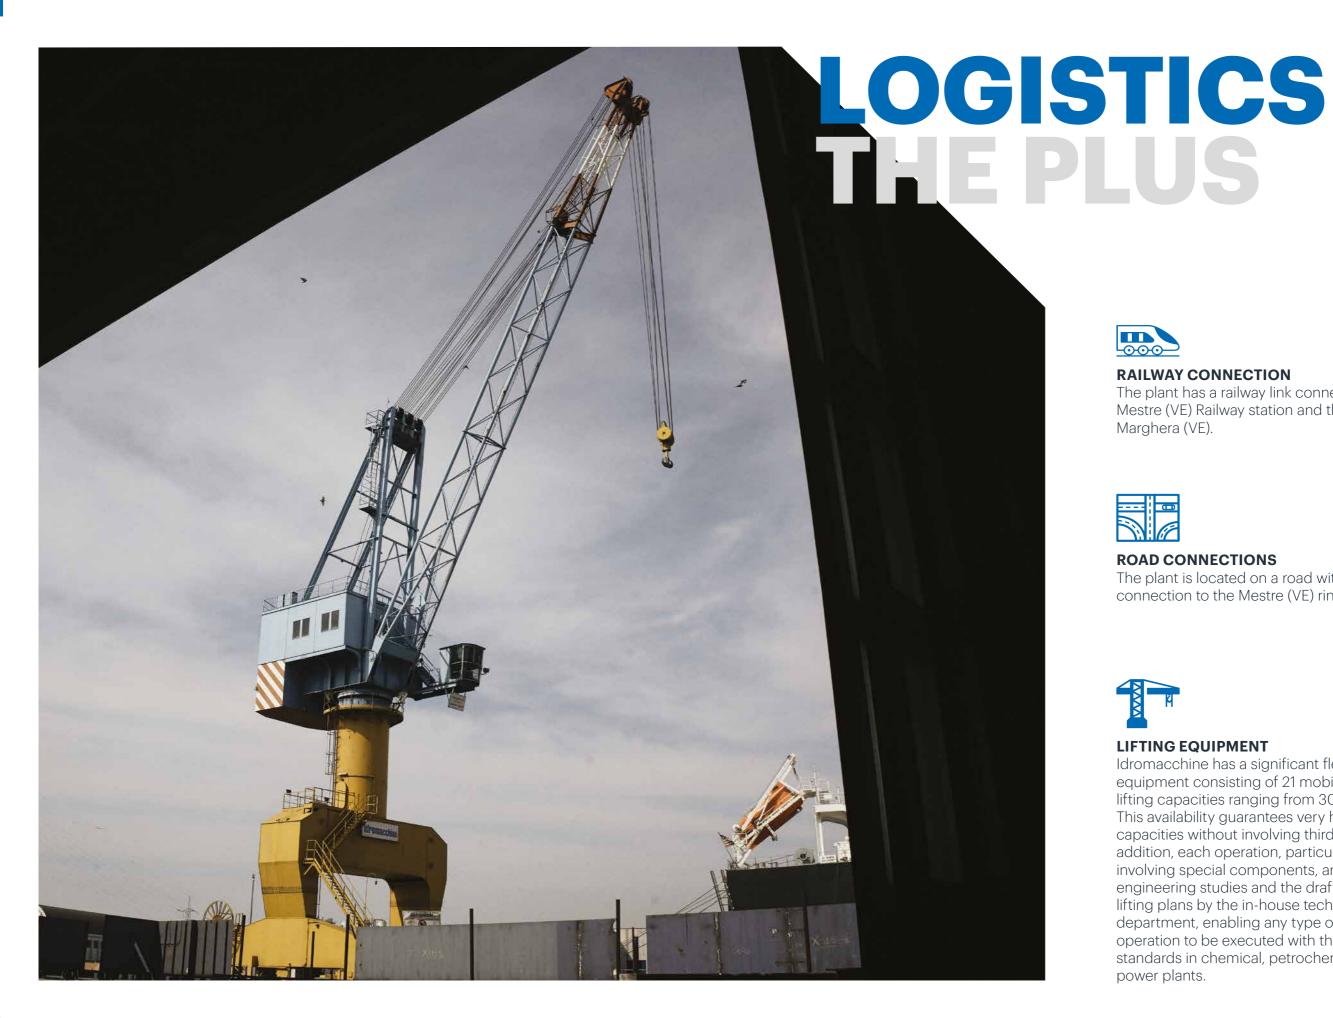

#### LIFTING EQUIPMENT

Idromacchine has a significant fleet of lifting equipment consisting of 21 mobile cranes with lifting capacities ranging from 30 to 450 tons. This availability guarantees very high assembly capacities without involving third parties. In addition, each operation, particularly those involving special components, are supported by engineering studies and the drafting of specific lifting plans by the in-house technical and safety department, enabling any type of assembly operation to be executed with the highest safety standards in chemical, petrochemical, and power plants.