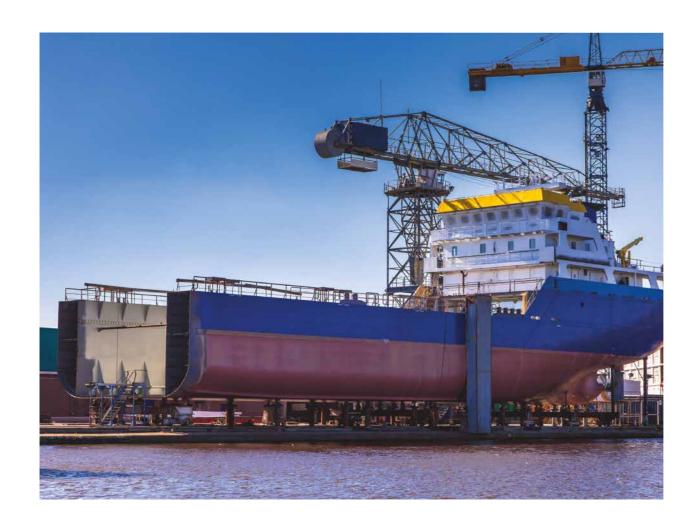

The plant includes a terminal and an autonomous dock enabling Idromacchine to construct large components or completely assembled plants, of almost unlimited size and weight, and to ship them directly by sea.

Idromacchine is authorized to construct ships and floating structures and is able to supply "turnkey" specialized marine units, prefabricated and pre-equipped sections and blocks of considerable dimensions, ready for assembly in the dry docks indicated by the client.

## IDROMACCHINE'S TYPICAL PRODUCTION FOR THE NAVAL SECTOR INCLUDES:

- LARGE METAL STRUCTURES (steel and L.L.)
- BARRIER GATES AND REGULATION
- NAVIGATION CONCHE
- **⊙** CONSTRUCTION OF DEHALERS ASSEMBLY
- OCONSTRUCTION ASSEMBLY LARGE TANKS FOR LIQUID GASES
- **⊙** CONSTRUCTION ASSEMBLY WATER TREATMENT PLANTS
- PRE-FABRICATION PANEL MODULES
- PREFABRICATION NAVAL SECTIONS
- HULLS