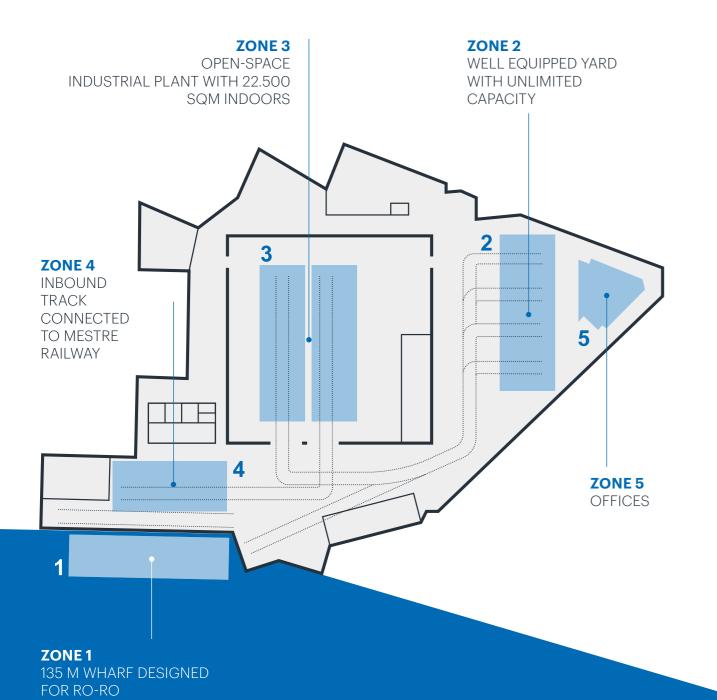

## **DOCK**

Idromacchine Spa has a 135 m x 20 m dock with Ro-Ro ramp and a 135 m x 25 m expanse of water located on the Porto Marghera West Industrial Canal. The infrastructure includes a 50 t crane with an outreach of 35 m.

The plant includes a terminal and an autonomous dock enabling Idromacchine to construct large components or completely assembled plants, of almost unlimited size and weight, and to ship them directly by sea.