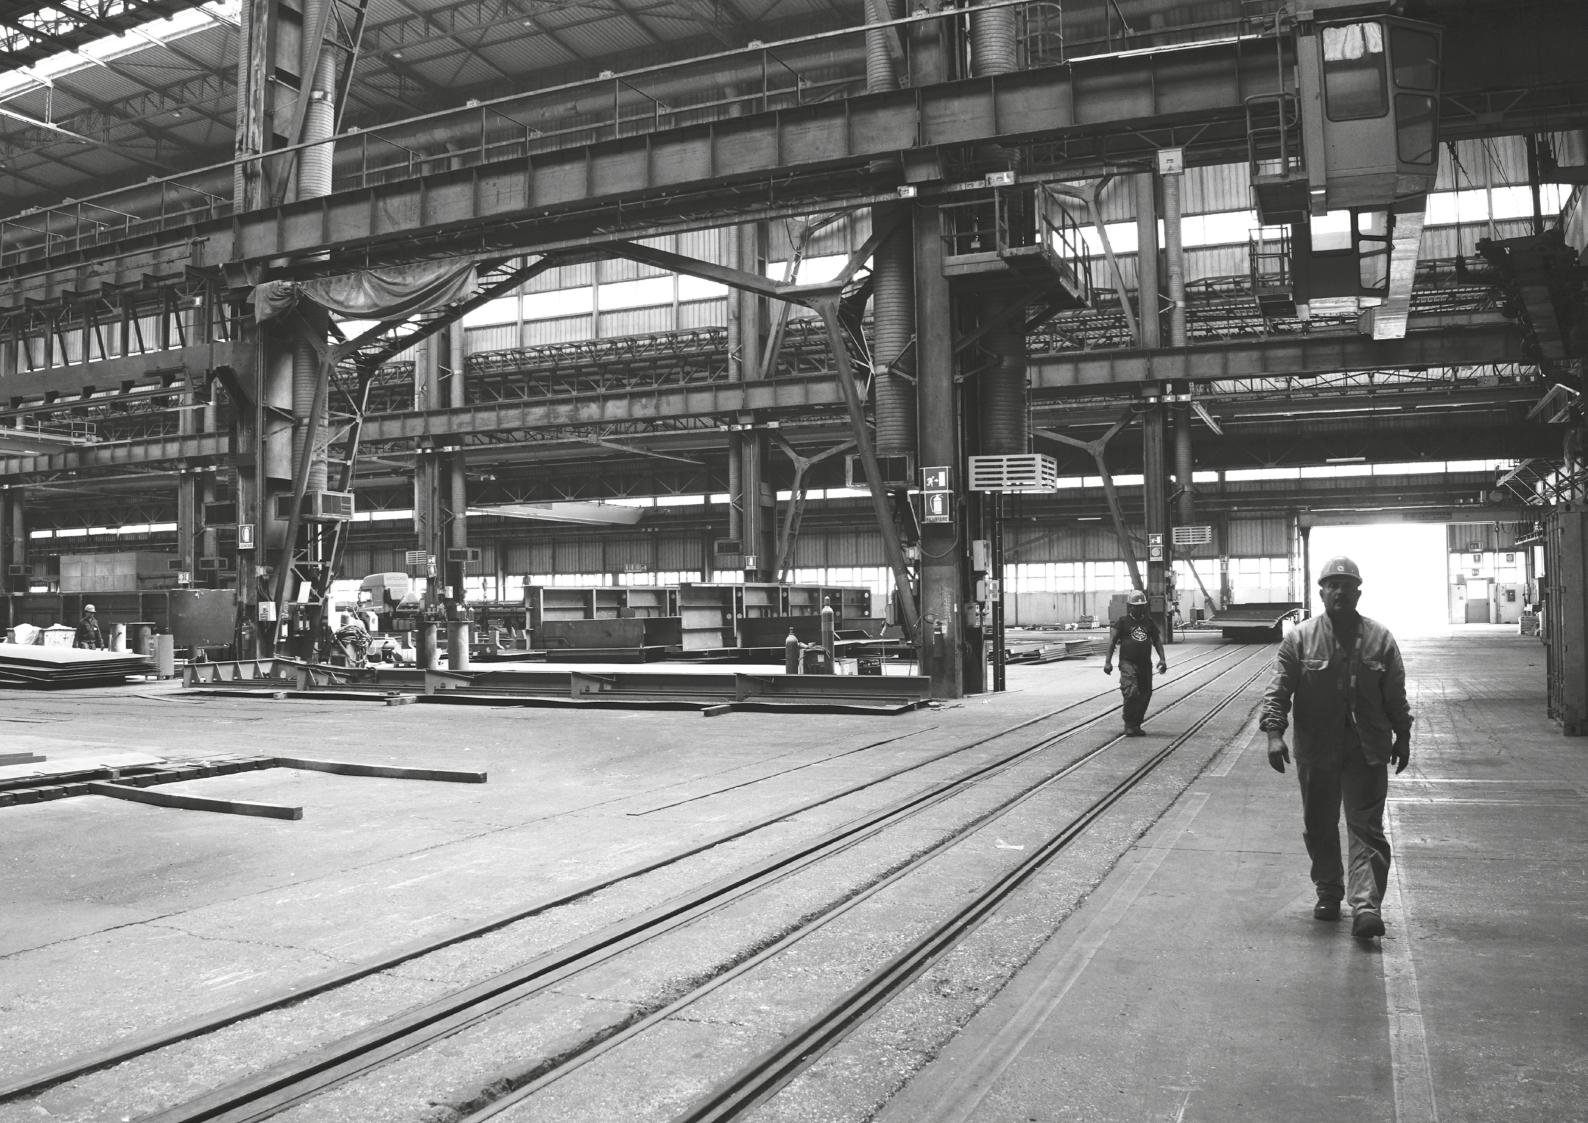

#### **COVERED AREA**

The covered area is divided into nr. 6 150 m wide spans equipped with 22 bridge cranes with lifting capacities ranging from 10 t to 100 t, as well as with other lifting means.

#### LIFTING EQUIPMENT

Idromacchine has a significant fleet of lifting equipment consisting of 21 mobile cranes with lifting capacities ranging from 30 to 450 tons. This availability guarantees very high assembly capacities without involving third parties. In addition, each operation, particularly those involving special components, are supported by engineering studies and the drafting of specific lifting plans by the in-house technical and safety department, enabling any type of assembly operation to be executed with the highest safety standards in chemical, petrochemical, and power plants.