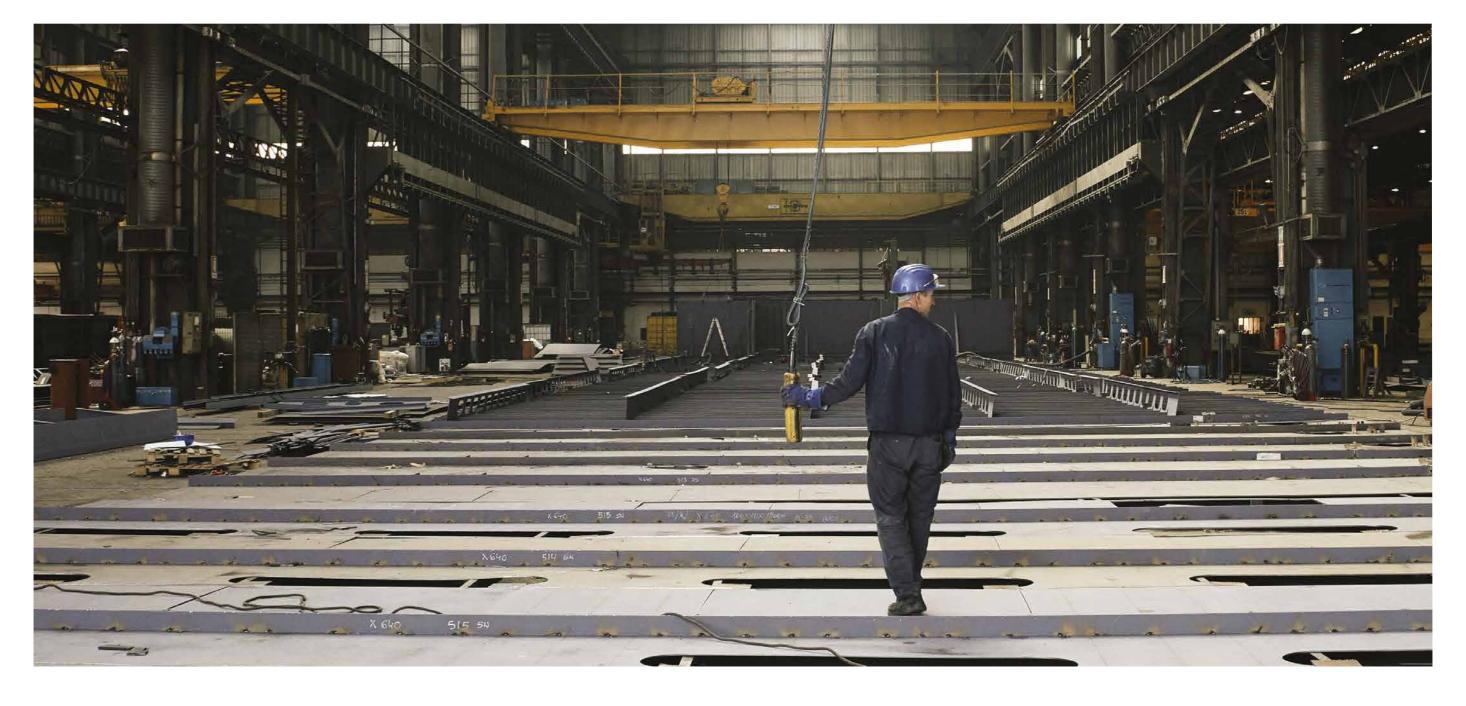

#### **COVERED AREA**

The covered area is divided into nr. 6 150 m wide spans equipped with 22 bridge cranes with lifting capacities ranging from 10 t to 100 t, as well as with other lifting means.

#### LIFTING EQUIPMENT

Idromacchine has a significant fleet of lifting equipment consisting of 21 mobile cranes with lifting capacities ranging from 30 to 450 tons. This availability guarantees very high assembly capacities without involving third parties. In addition, each operation, particularly those involving special components, are supported by engineering studies and the drafting of specific lifting plans by the in-house technical and safety department, enabling any type of assembly operation to be executed with the highest safety standards in chemical, petrochemical, and power plants.