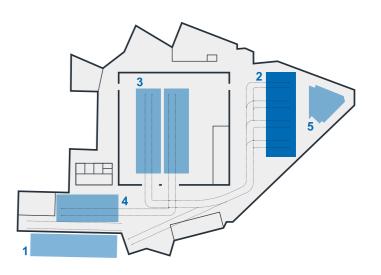

## PORTO MARGHERA THE AREA

The Idromacchine production plant (plant terminal), located in Porto Marghera (VE), is a 75.000 SQM area, 22.500 SMQ of which are covered. It has offices, warehouses and all kinds of utilities.

#### **COVERED AREA**

The covered area is divided into nr. 6 150 m wide spans equipped with 22 bridge cranes with lifting capacities ranging from 10 t to 100 t, as well as with other lifting means.

### **EXTERNAL AREA**

The 55 x 118 m reinforced concrete external yard bears loads of up to 100 t per square meter.

## **DOCK**

Idromacchine Spa has a 135 m x 20 m dock with Ro-Ro ramp and a 135 m x 25 m expanse of water located on the Porto Marghera West Industrial Canal. The infrastructure includes a 50 t crane with an outreach of 35 m.