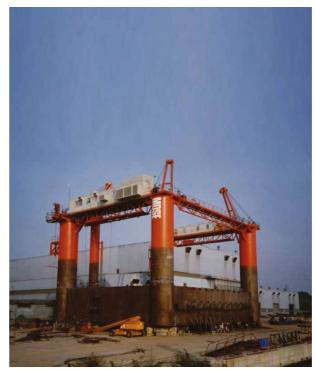

#### **COVERED AREA**

The covered area is divided into nr. 6 150 m wide spans equipped with 22 bridge cranes with lifting capacities ranging from 10 t to 100 t, as well as with other lifting means.

#### LIFTING EQUIPMENT

Idromacchine has a significant fleet of lifting equipment consisting of 21 mobile cranes with lifting capacities ranging from 30 to 450 tons. This availability guarantees very high assembly capacities without involving third parties. In addition, each operation, particularly those involving special components, are supported by engineering studies and the drafting of specific lifting plans by the in-house technical and safety department, enabling any type of assembly operation to be executed with the highest safety standards in chemical, petrochemical, and power plants.