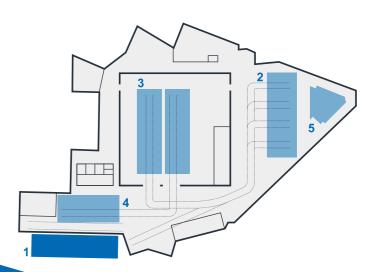

## **DOCK**

Idromacchine Spa has a 135 m x 20 m dock with Ro-Ro ramp and a 135 m x 25 m expanse of water located on the Porto Marghera West Industrial Canal. The infrastructure includes a 50 t crane with an outreach of 35 m.

#### **RAILWAY CONNECTION**

The plant has a railway link connected to the Mestre (VE) Railway station and the port of Marghera (VE).

## **ROAD CONNECTIONS**

The plant is located on a road with a direct connection to the Mestre (VE) ring road.