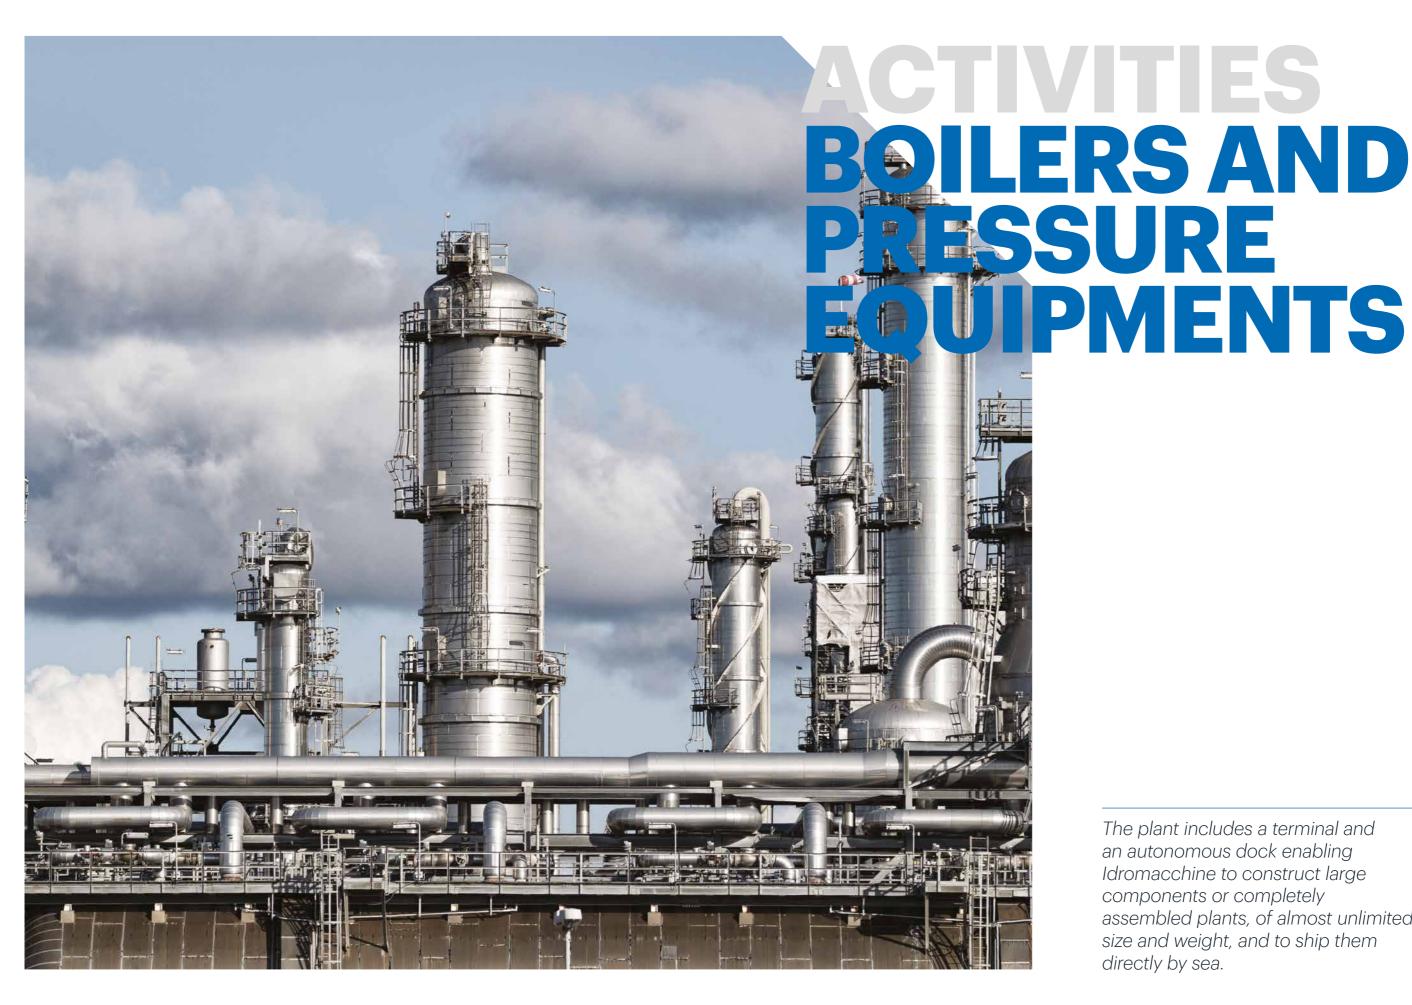

The plant includes a terminal and an autonomous dock enabling Idromacchine to construct large components or completely assembled plants, of almost unlimited size and weight, and to ship them directly by sea.